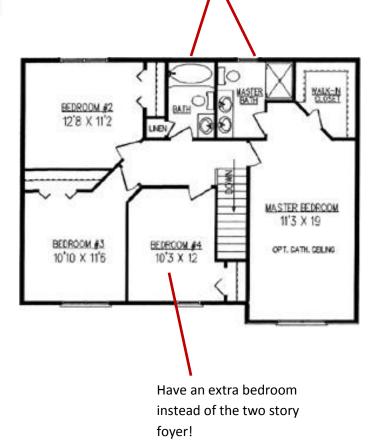

## The Cambridge

Both a private master bathroom and a second main bathroom is available on the second floor.

Pascoe Builders 724.658.5290 www.pascoebuilders.com