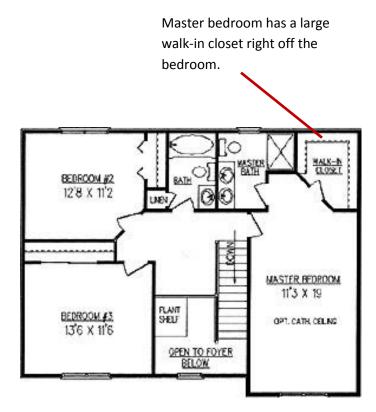

## The Cambridge

Both a private master bathroom and a second main bathroom is available on the second floor.

Pascoe Builders 724.658.5290 www.pascoebuilders.com