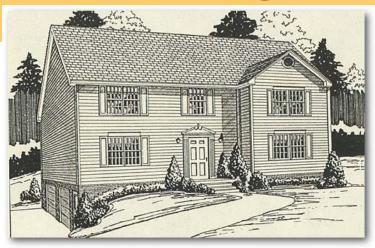

## The Cambridge

## 4 bedrooms 2 1/2 bathrooms 1920 sq ft

Customize this huge

kitchen to your needs and The family room is in the style! You will have plenty rear of the house to allow of space for storage with for privacy and family time. OPT. SLIDNC GOOR the large pantry. OPT. BAY ONETTE 9' X 13'6 OPT. BAY LY ROOM KITCHEN 9'6 X 15'6 16'9 X 13'6 OPT.BVY LIVING ROOM 13'6 X 11'6 DINING ROOM 11'3 X 11'6 FOYER The Cambridge features both a STOD? ERST FLOOR PLAN 1A formal living and dining room!